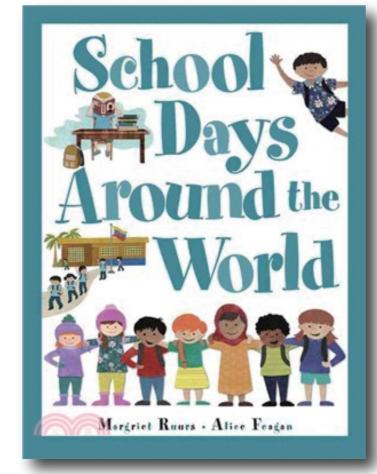

# School Days Around the World

"What is a school?" The fascinating stories that follow will expand how young readers think of school, as they learn about the experiences of real children in thirteen different countries around the world.