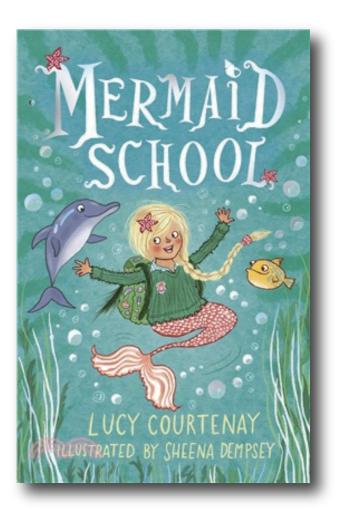

# Mermaid school

It is Marnie Blue's very firstday at Lady Sealia Foam's Mermaid School, and she's terrified. What if she can't make any new friends, or if she's asked to ride a seahorse?

Picture Book B