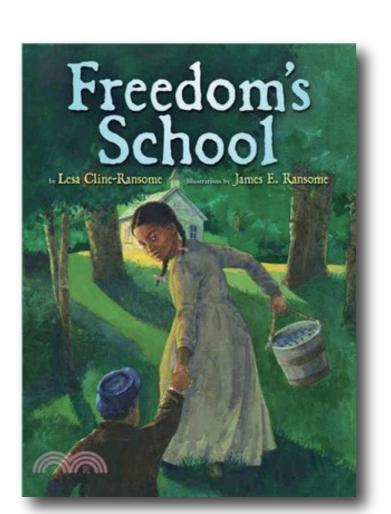

# Freedom's School

When Lizzie's parents are granted their freedom from slavery, Mama says its time for Lizzie and her brother Paul to go to a real school--a new one, built just for them. Lizzie can't wait. The scraps of learning she has picked up here.