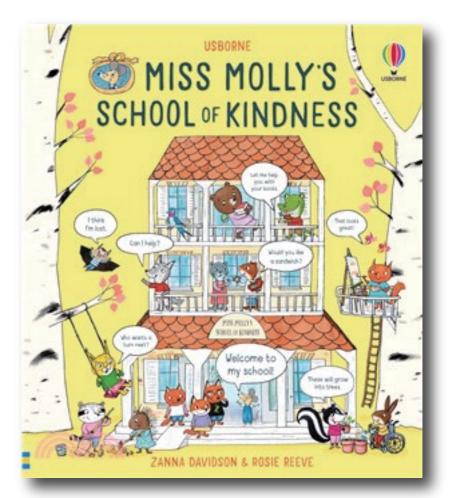

#### Miss Molly's School of Kindness

At Miss Molly's School of Kindness, three naughty fox cubs find out how to be kind to others, kind to themselves, and the importance of being kind to the planet.

Non-Fictions 538