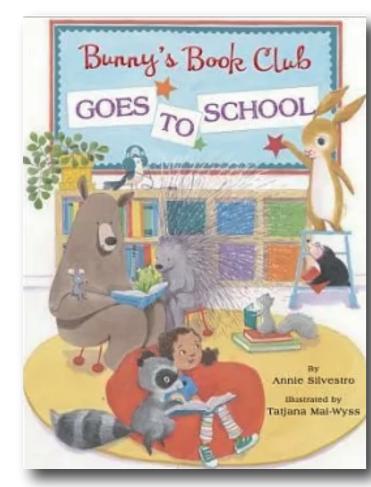

#### Bunny's Book Club Goes to School

Bunny and his forest friends from Bunny's Book Club are back! And this time they're heading to class to make sure their young friend has the best first day of school ever.